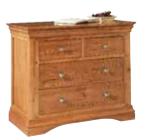

NARROW CHEST H1032mm W626mm D450mm

4 OVER 2 CHEST H1032mm W894mm D450mm

SWING MIRROR H600mm W690mm D160mm

DRESSING TABLE H778mm W1095mm D450mm

DRESSING TABLE STOOL H470mm W470mm D370mm

2 DRAWER BEDSIDE CHEST H636mm W532mm D400mm