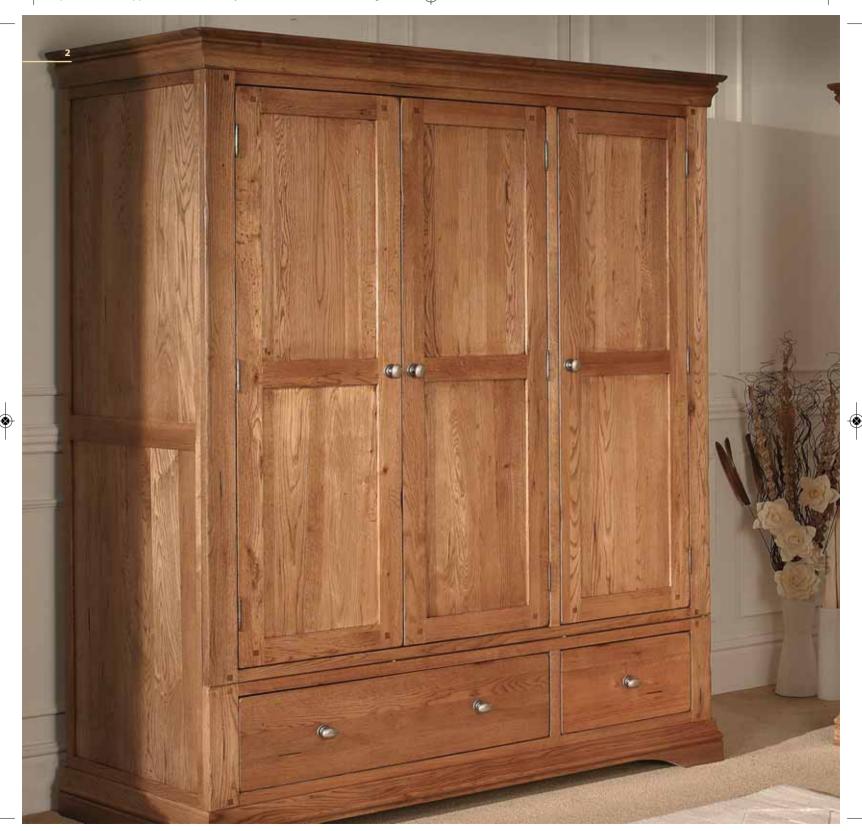

3 DOOR WARDROBE H1910mm W1451mm D647mm

2 DOOR WARDROBE H1910mm W1023mm D647mm

BEDSTEAD Available in 3', 4'6", 5' & 6' sizes 3' Bedstead H1000mm W1119mm L2189mm 4'6" Bedstead H1000mm W1780mm L2189mm 5' Bedstead H1000mm W1729mm L2269mm 6' Bedstead H1000mm W2039mm L2269mm