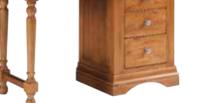

NARROW CHEST H1032mm W626mm D450mm

4 OVER 2 CHEST H1032mm W894mm D450mm

SWING MIRROR H600mm W690mm D160mm

DRESSING TABLE H778mm W1095mm D450mm

DRESSING TABLE STOOL H470mm W470mm D370mm

2 DRAWER BEDSIDE CHEST H636mm W532mm D400mm