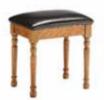

NARROW CHEST H1032mm W626mm D450mm

4 OVER 2 CHEST H1032mm W894mm D450mm

SWING MIRROR H600mm W690mm D160mm

DRESSING TABLE H778mm W1095mm D450mm

DRESSING TABLE STOOL H470mm W470mm D370mm

2 DRAWER BEDSIDE CHEST H636mm W532mm D400mm