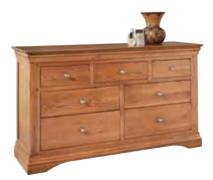

HALL / LINEN CUPBOARD H918mm W883mm D450mm

7 DRAWER MULTI-CHEST H870mm W1418mm D450mm

2 OVER 2 CHEST H870mm W894mm D450mm