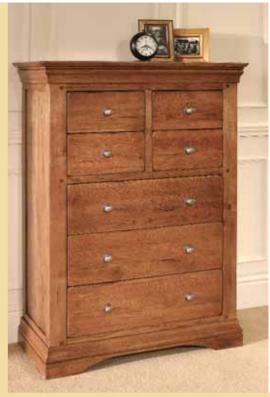

HALL / LINEN CUPBOARD H918mm W883mm D450mm

7 DRAWER MULTI-CHEST H870mm W1418mm D450mm

2 OVER 2 CHEST H870mm W894mm D450mm