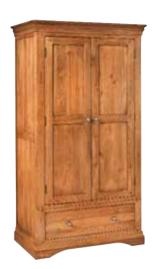

3 DOOR WARDROBE H1910mm W1451mm D647mm

2 DOOR WARDROBE H1910mm W1023mm D647mm

BEDSTEAD Available in 3', 4'6", 5' & 6' sizes 3' Bedstead H1000mm W1119mm L2189mm 4'6" Bedstead H1000mm W1780mm L2189mm 5' Bedstead H1000mm W1729mm L2269mm 6' Bedstead H1000mm W2039mm L2269mm