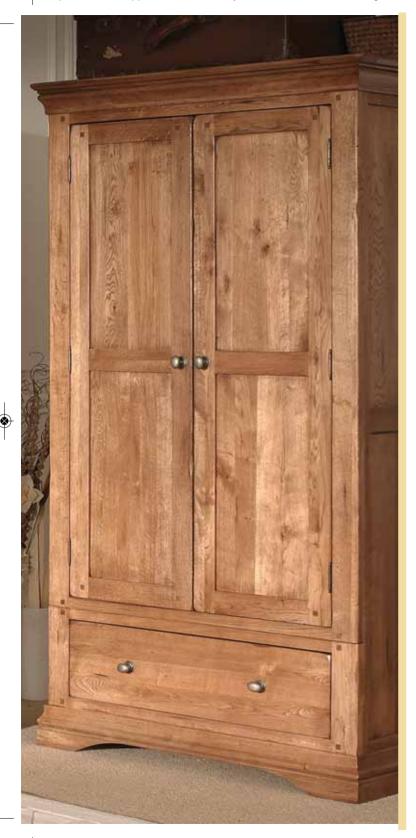

3 DOOR WARDROBE H1910mm W1451mm D647mm

2 DOOR WARDROBE H1910mm W1023mm D647mm

BEDSTEAD Available in 3', 4'6", 5' & 6' sizes 3' Bedstead H1000mm W1119mm L2189mm 4'6" Bedstead H1000mm W1780mm L2189mm 5' Bedstead H1000mm W1729mm L2269mm 6' Bedstead H1000mm W2039mm L2269mm