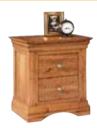

NARROW CHEST H1032mm W626mm D450mm

4 OVER 2 CHEST H1032mm W894mm D450mm

SWING MIRROR H600mm W690mm D160mm

DRESSING TABLE H778mm W1095mm D450mm

DRESSING TABLE STOOL H470mm W470mm D370mm

2 DRAWER BEDSIDE CHEST H636mm W532mm D400mm