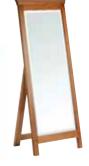

NARROW CHEST H1032mm W626mm D450mm

4 OVER 2 CHEST H1032mm W894mm D450mm

SWING MIRROR H600mm W690mm D160mm

DRESSING TABLE H778mm W1095mm D450mm

DRESSING TABLE STOOL H470mm W470mm D370mm

2 DRAWER BEDSIDE CHEST H636mm W532mm D400mm