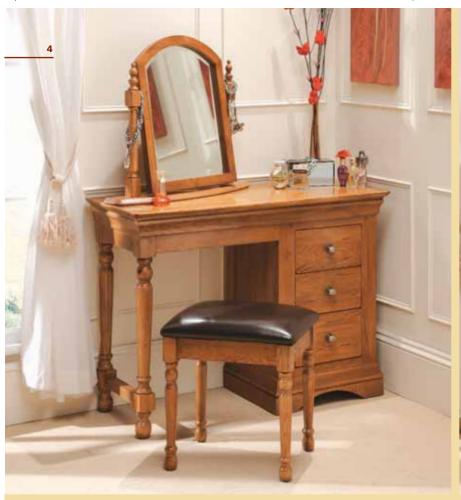

NARROW CHEST H1032mm W626mm D450mm

4 OVER 2 CHEST H1032mm W894mm D450mm

SWING MIRROR H600mm W690mm D160mm

DRESSING TABLE H778mm W1095mm D450mm

DRESSING TABLE STOOL H470mm W470mm D370mm

2 DRAWER BEDSIDE CHEST H636mm W532mm D400mm