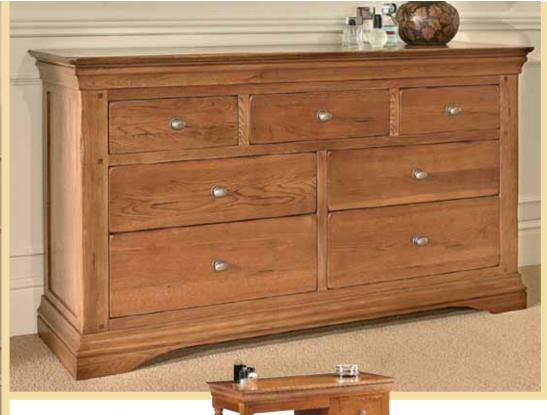

BLANKET BOX H560mm W900mm D495mm

ROUND WALL MIRROR H1000mm W1000mm D45mm

WALL MIRROR H650mm W888mm D72mm

CHEVAL MIRROR H1485mm W625mm

8 OVER 2 CHEST H1356mm W894mm D450mm

4 OVER 3 CHEST H1264mm W894mm D450mm