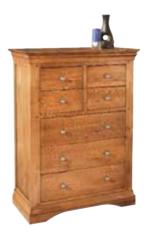

BLANKET BOX H560mm W900mm D495mm

ROUND WALL MIRROR H1000mm W1000mm D45mm

WALL MIRROR H650mm W888mm D72mm

CHEVAL MIRROR H1485mm W625mm

8 OVER 2 CHEST H1356mm W894mm D450mm

4 OVER 3 CHEST H1264mm W894mm D450mm