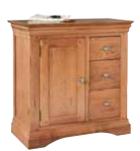

HALL / LINEN CUPBOARD H918mm W883mm D450mm

7 DRAWER MULTI-CHEST H870mm W1418mm D450mm

2 OVER 2 CHEST H870mm W894mm D450mm