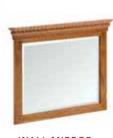

BLANKET BOX H560mm W900mm D495mm

ROUND WALL MIRROR H1000mm W1000mm D45mm

WALL MIRROR H650mm W888mm D72mm

CHEVAL MIRROR H1485mm W625mm

8 OVER 2 CHEST H1356mm W894mm D450mm

4 OVER 3 CHEST H1264mm W894mm D450mm