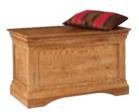

BLANKET BOX H560mm W900mm D495mm

ROUND WALL MIRROR H1000mm W1000mm D45mm

WALL MIRROR H650mm W888mm D72mm

CHEVAL MIRROR H1485mm W625mm

8 OVER 2 CHEST H1356mm W894mm D450mm

4 OVER 3 CHEST H1264mm W894mm D450mm