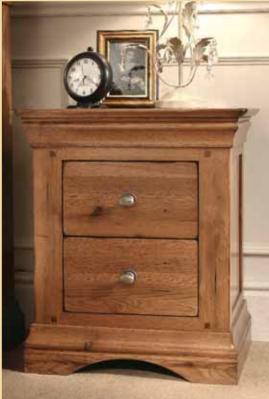

NARROW CHEST H1032mm W626mm D450mm

4 OVER 2 CHEST H1032mm W894mm D450mm

SWING MIRROR H600mm W690mm D160mm

DRESSING TABLE H778mm W1095mm D450mm

DRESSING TABLE STOOL H470mm W470mm D370mm

2 DRAWER BEDSIDE CHEST H636mm W532mm D400mm