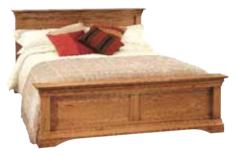

3 DOOR WARDROBE H1910mm W1451mm D647mm

2 DOOR WARDROBE H1910mm W1023mm D647mm

BEDSTEAD Available in 3', 4'6", 5' & 6' sizes 3' Bedstead H1000mm W1119mm L2189mm 4'6" Bedstead H1000mm W1780mm L2189mm 5' Bedstead H1000mm W1729mm L2269mm 6' Bedstead H1000mm W2039mm L2269mm