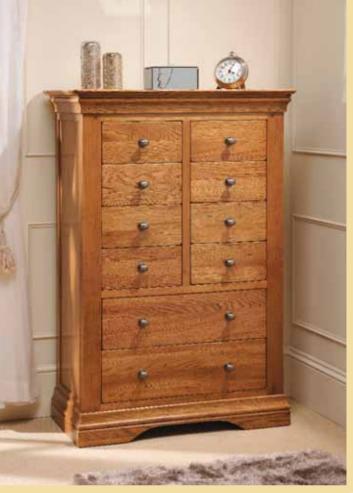

BLANKET BOX H560mm W900mm D495mm

ROUND WALL MIRROR H1000mm W1000mm D45mm

WALL MIRROR H650mm W888mm D72mm

CHEVAL MIRROR H1485mm W625mm

8 OVER 2 CHEST H1356mm W894mm D450mm

4 OVER 3 CHEST H1264mm W894mm D450mm