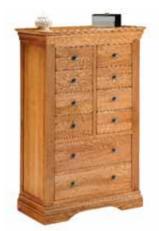

BLANKET BOX H560mm W900mm D495mm

ROUND WALL MIRROR H1000mm W1000mm D45mm

WALL MIRROR H650mm W888mm D72mm

CHEVAL MIRROR H1485mm W625mm

8 OVER 2 CHEST H1356mm W894mm D450mm

4 OVER 3 CHEST H1264mm W894mm D450mm