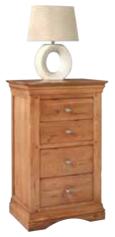

NARROW CHEST H1032mm W626mm D450mm

4 OVER 2 CHEST H1032mm W894mm D450mm

SWING MIRROR H600mm W690mm D160mm

DRESSING TABLE H778mm W1095mm D450mm

DRESSING TABLE STOOL H470mm W470mm D370mm

2 DRAWER BEDSIDE CHEST H636mm W532mm D400mm