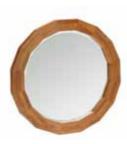

BLANKET BOX H560mm W900mm D495mm

ROUND WALL MIRROR H1000mm W1000mm D45mm

WALL MIRROR H650mm W888mm D72mm

CHEVAL MIRROR H1485mm W625mm

8 OVER 2 CHEST H1356mm W894mm D450mm

4 OVER 3 CHEST H1264mm W894mm D450mm