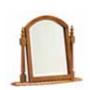

NARROW CHEST H1032mm W626mm D450mm

4 OVER 2 CHEST H1032mm W894mm D450mm

SWING MIRROR H600mm W690mm D160mm

DRESSING TABLE H778mm W1095mm D450mm

DRESSING TABLE STOOL H470mm W470mm D370mm

2 DRAWER BEDSIDE CHEST H636mm W532mm D400mm