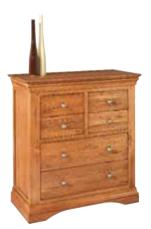

HALL / LINEN CUPBOARD H918mm W883mm D450mm

7 DRAWER MULTI-CHEST H870mm W1418mm D450mm

2 OVER 2 CHEST H870mm W894mm D450mm